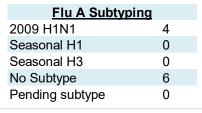

## Viral Epidemiology Snapshot: November 5-11, 2023

Prepared by Anne Hall, Ph.D., M(ASCP) on behalf of the Molecular Diagnostics/Virology Labs

| CoV-2, Flu, & RSV |         |           |            |  |
|-------------------|---------|-----------|------------|--|
| <u>Virus</u>      | #Tested | #Positive | % Positive |  |
| Flu A             | 398     | 10        | 2.5%       |  |
| Flu B             | 398     | 2         | 0.5%       |  |
| RSV               | 311     | 44        | 14.1%      |  |
| CoV-2             | 533     | 39        | 7.3%       |  |