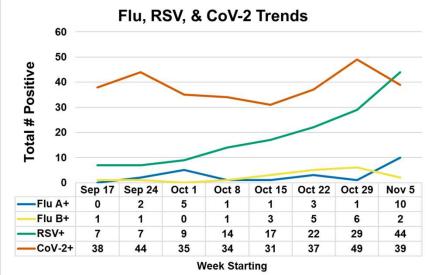

As of 10/1/23, SARS-CoV-2 will be tracked in total, rather than in "Diagnostic" and "Screening" categories

The top chart displays the 8-week trend for total number of positive tests for Flu A, Flu B, RSV, and SARS-CoV-2.