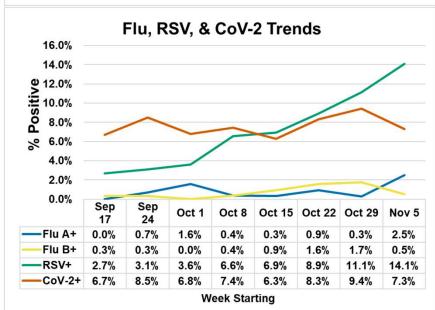

The bottom chart displays the 8-week trend for positivity rate (# positive/ total # tested) Flu A, Flu B, RSV, and SARS-CoV-2.